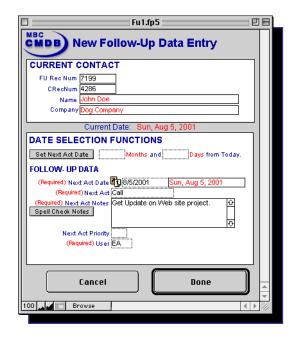

# FOLLOW-UP SYSTEM

The MBC Contact Manager Database comes with a robust Follow-Up Management System that makes tracking and managing contact's future activities very easy.

### Follow-Up features include:

- \* Follow-Ups are created and managed on a user by user basis (each user sees only their follow-ups).
- \* **Completed follow-ups** are posted to a contact's history with a date/user stamp.
- \* **View** a contact's history from the Follow-Up Summary List.
- \* **Insert** a contact's history from the Follow-Up Summary List.
- \* **E-mail directly** from the Follow-Up Summary List a follow-up E-mail.
- \* **Batch E-mail** a group of follow-ups from the Follow-Up Summary List.
- \* **Dynamic search** of follow-ups that can include criteria from the Follow-Up and Contact file.
- \* **Batch assign** follow-ups to a group of contacts (see batch processing).
- \* **Extensive validation system** to ensure the integrity of the follow-up data.