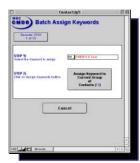

### Batch Assign Keywords

\* Assign a keyword to a group of contacts.

**Example**: Find all existing gadget customers and assign a keyword to make them a widget prosepct.