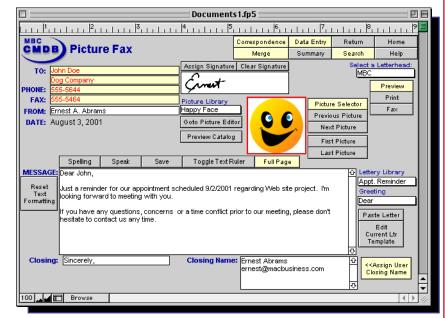

#### **Other Correspondence Features**

- \* Supports up to 4 different correspondence sets (i.e. business 1, business 2, business 3, personal) plus a blank set for preprinted letterhead and envelopes.
- Letter Library Create and edit a list of predefined letters that can be easily pasted into correspondence layouts.
- \* **Picture Library** Create and edit a list of images to be pasted on the picture fax layout.
- \* **User-friendly** letter, fax, and E-mail merging interfaces.
- \* **Multi-page** fax, transmittals, letters and picture faxes.
- \* Auto paste of signatures for faxes and letters.

#### **Standard Layouts**

| Single Correspondence    | Merge Correspondence        |
|--------------------------|-----------------------------|
| Letter                   | Letter Merge                |
| Memo                     | Fax Merge                   |
| Fax Cover                | E-mail Merge                |
| Fax Transmittal          | Envelope Merge              |
| E-mail                   | Fax Merge Letter            |
| Envelope                 | Avery Label 5160/8160 Merge |
| Picture Fax              | Avery Label 5164/8164 Merge |
| Maximum alan ana ata unu |                             |