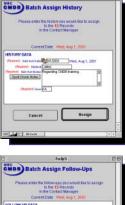

### **Batch Assign History**

\* Assign a past activity to a group of contacts.

**Example**: Find all existing customers and insert in their history that you mailed them the brochure on the new widget.

### **Batch Assign Follow-Ups**

\* Assign a follow-up to a group of contacts.

**Example**: Find all existing customers and create a new follow-up to call and discuss the brochure/widget mailer (includes feature for available days and number of contacts per day).