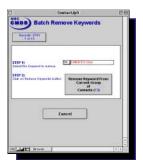

### **Batch Remove Keywords**

Remove a keyword from a group of contacts.

**Example**: Find all the widget prospects and remove widget prospect from their keyword set.

Copyright © 2003 MacBusiness Consulting. All rights reserved. FileMaker is a registered trademark of FileMaker Inc., Mac OS is a registered trademark of Apple, Inc. and Microsoft Windows is a registered trademark of Microsoft, Inc.. All other referenced company names and product names are trademarks, registered trademarks or copyrights of their respective holders.