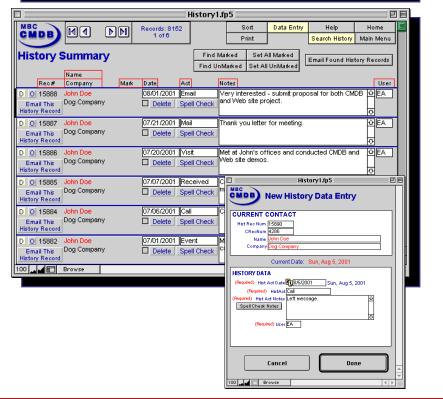

# **HISTORY SYSTEM**

The MBC Contact Manager Database comes with a robust History Management System that makes tracking and managing contact's past activities very easy.

#### History features include:

- \* **Completed follow-ups** are posted to a contact's **history** with a date/user stamp.
- \* **Insert history** feature allows you to insert history from the Contact file or the Follow-Up Summary List.
- \* **View** a contact's history from the Notes/History layout or the Follow-Up Summary List.
- \* **E-mail directly** from the History Summary List a history record.
- \* **Batch E-mail** a group of history records from the History Summary List.
- \* **Dynamic search** of history records that can include criteria from the History and Contact file.
- Batch assign history to a group of contacts (see batch processing).
- \* Extensive validation system to ensure the integrity of the history data.