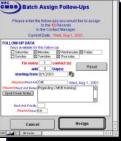

### **Batch Assign Follow-Ups**

\* Assign a follow-up to a group of contacts.

**Example**: Find all existing customers and create a new follow-up to call and discuss the brochure/widget mailer (includes feature for available days and number of contacts per day).