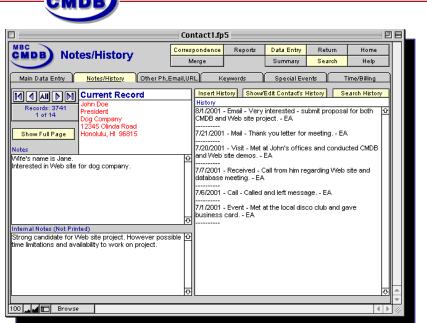

# **HISTORY SYSTEM**

The MBC Contact Manager Database comes with a robust History Management System that makes tracking and managing contact's past activities very easy.

#### History features include:

- \* **Completed follow-ups** are posted to a contact's **history** with a date/user stamp.
- \* **Insert history** feature allows you to insert history from the Contact file or the Follow-Up Summary List.
- \* **View** a contact's history from the Notes/History layout or the Follow-Up Summary List.
- \* **E-mail directly** from the History Summary List a history record.
- \* **Batch E-mail** a group of history records from the History Summary List.
- \* **Dynamic search** of history records that can include criteria from the History and Contact file.
- Batch assign history to a group of contacts (see batch processing).
- \* Extensive validation system to ensure the integrity of the history data.